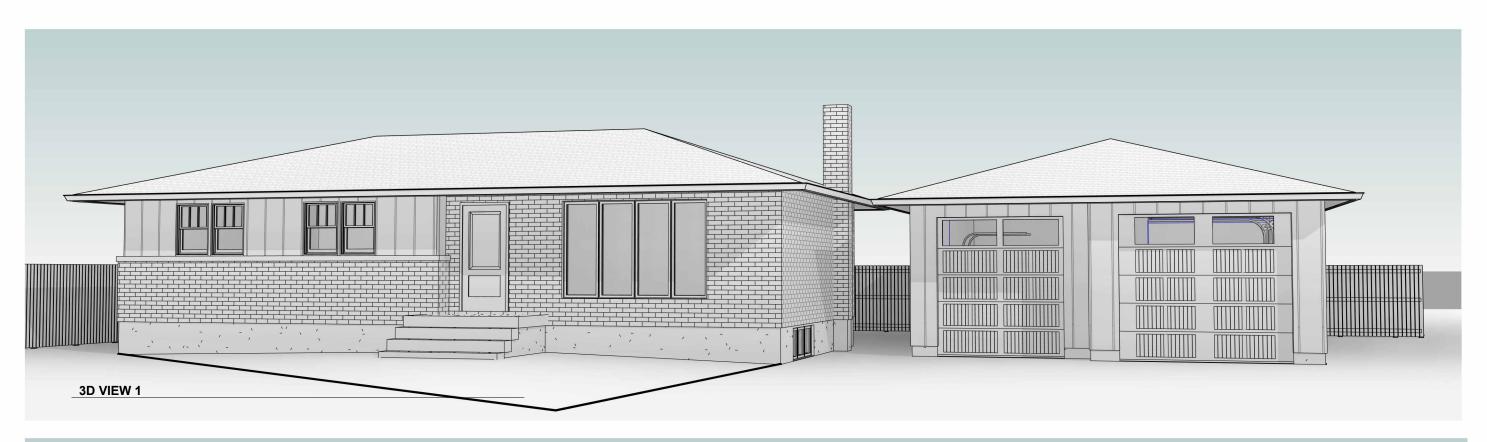

rawings must be Sealed by the Engineer prior to the use for applications, approvals and construction. All construction to conform to the latest Ontario Building Code & in a manner that is compliant with all Canadian & Ontario Laws. All drawings and related documentation shall remain the property of Canboro Creations Inc. Reproduction of these documents without consent of the nonlineer is prohibited.

PROJECT NAME:

**DETACHED GARAGE** 

ADDRESS:

98 ROYAL MANOR DRIVE ST. CATHARINES, ONTARIO

DATE 2025-03-13 ISSUED FOR PLANNING

SCALE 1:150

DRAWN RB DESIGNED RB PROJECT A25-009 SITE PLAN



TO DETERMINE AND CONFIRM EXACT LOCATIONS AND DIMENSIONS OF EXISTING AND PROPOSED STRUCTURES.



## NORTH ELEVATION

3/16" = 1'-0"



## **WEST ELEVATION**

3/16" = 1'-0"



ADDRESS:

SCALE As indicated







ADDRESS:

SCALE