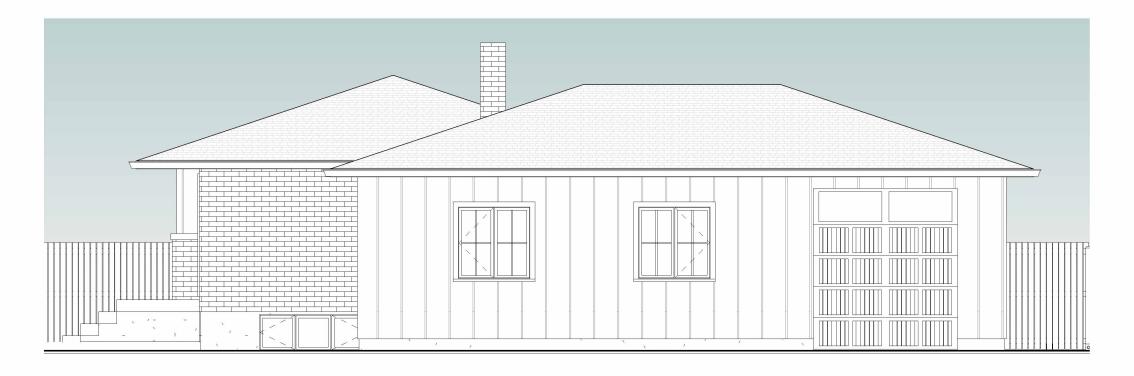

## **WEST ELEVATION**

3/16" = 1'-0"

ADDRESS:

SCALE As indicated

ADDRESS:

SCALE