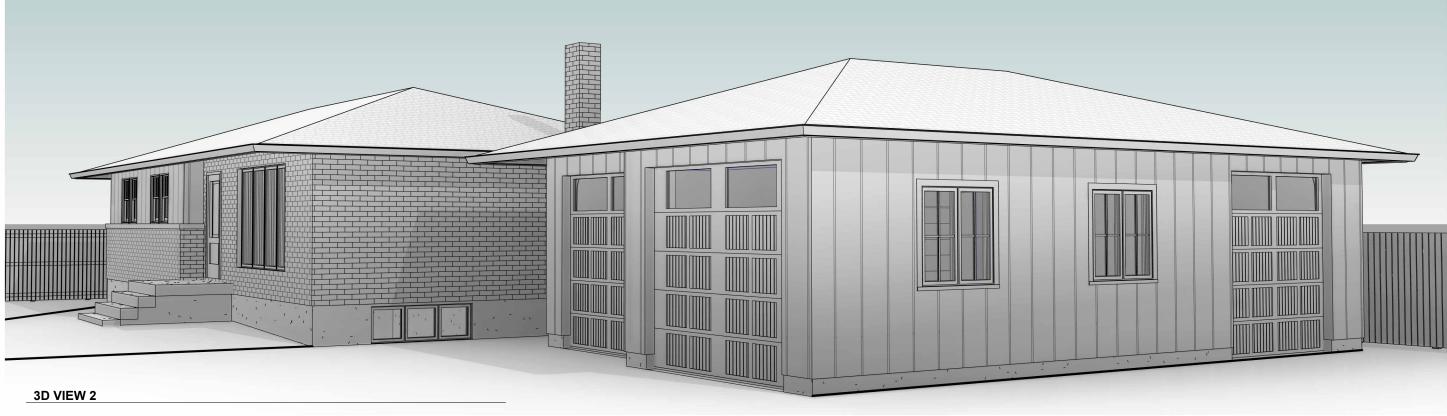

wings must be Sealed by the Engineer prior to the use for applications, approvals and construction. All construction to conform to the latest Ontario Building Code & in a manner that is compliant with all Canadian & Ontario Laws. All drawings and related documentation shall remain the property of Canboro Creations Inc. Reproduction of these documents without consent of the nonlineer is prohibited.

PROJECT NAME:

**DETACHED GARAGE** 

ADDRESS:

98 ROYAL MANOR DRIVE ST. CATHARINES, ONTARIO

DATE 2025-03-13 ISSUED FOR PLANNING

SCALE 1:150

DRAWN RB DESIGNED RB PROJECT A25-009 SITE PLAN



TO DETERMINE AND CONFIRM EXACT LOCATIONS AND DIMENSIONS OF EXISTING AND PROPOSED STRUCTURES.



## NORTH ELEVATION

3/16" = 1'-0"



## **WEST ELEVATION**

3/16" = 1'-0"



ADDRESS:

SCALE As indicated







ADDRESS:

SCALE