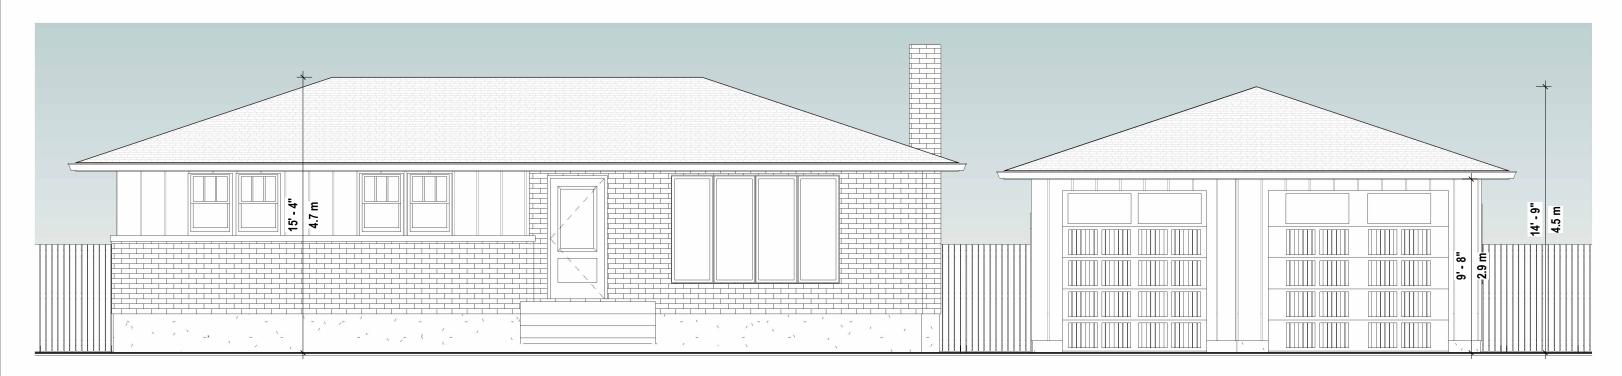

Do not scale drawings. Report any discrepancies to Canboro Creations Inc. before proceeding. Drawings must be Sealed by the Engineer prior to the use for applications, approvals and construction. All construction to conform to the latest Ontario Building Code & in a manner that is compliant with all Canadian & Ontario Laws. All drawings and related documentation shall remain the property of Canboro Creations Inc. Reproduction of these documents without consent of the nonlineer is prohibited.

PROJECT NAME:

**DETACHED GARAGE** 

ADDRESS:

98 ROYAL MANOR DRIVE ST. CATHARINES, ONTARIO

DATE 2025-03-13 ISSUED FOR PLANNING

SCALE 1:150

DRAWN RB DESIGNED RB PROJECT A25-009 SITE PLAN



TO DETERMINE AND CONFIRM EXACT LOCATIONS AND DIMENSIONS OF EXISTING AND PROPOSED STRUCTURES.



## NORTH ELEVATION

3/16" = 1'-0"



## **WEST ELEVATION**

3/16" = 1'-0"



ADDRESS:

SCALE As indicated







ADDRESS:

SCALE