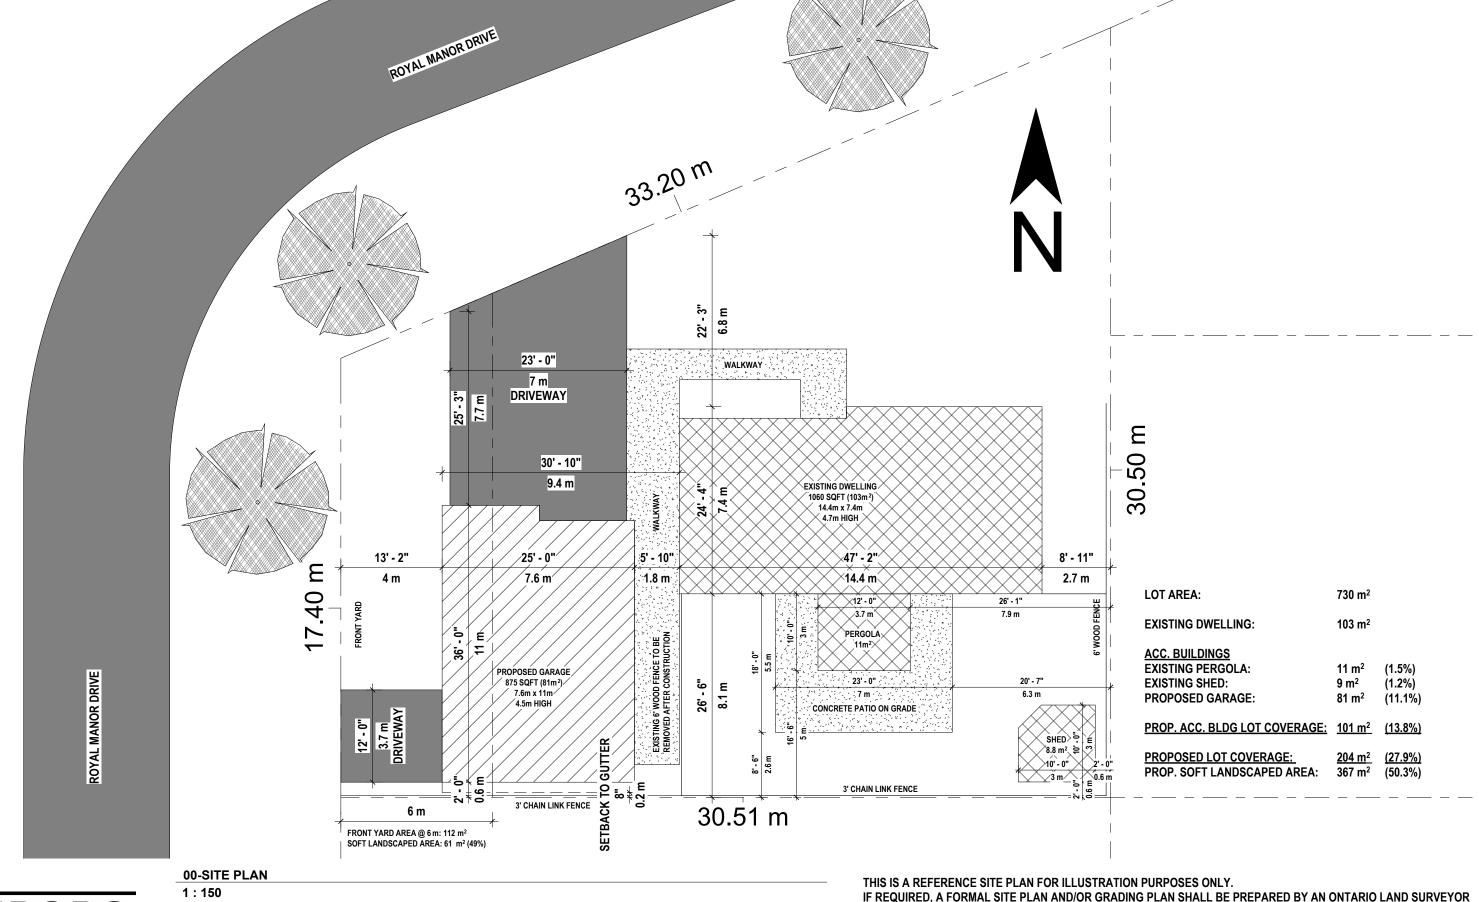

PROJECT NAME:

**DETACHED GARAGE** 

ADDRESS:

98 ROYAL MANOR DRIVE ST. CATHARINES, ONTARIO

DATE 2025-03-13 ISSUED FOR PLANNING

SCALE 1:150

DRAWN RB DESIGNED RB PROJECT A25-009 SITE PLAN

TO DETERMINE AND CONFIRM EXACT LOCATIONS AND DIMENSIONS OF EXISTING AND PROPOSED STRUCTURES.